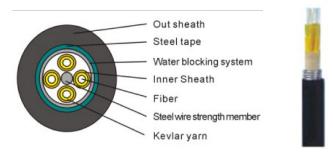

# FCA-401 OPTICAL FIBER ARMOURED CABLE

## Application:

- Adopted to outdoor distribution
- Connected to connectors of various models interconnect
- Can be installed conveniently and operated simply

### Characteristics:

- More single-core cable design
- Steel tape armoured
- Waterproof and applicable scurviness environment

# Cable Structure:



## **Technical Parameters:**

| Fiber Count          |                         |         | 2           | 4           | 6           |
|----------------------|-------------------------|---------|-------------|-------------|-------------|
| Cable Diameter       |                         | mm      | 10.5        | 10.5        | 11.5        |
| Cable Weight         |                         | kg/1km  | 155         | 155         | 185         |
| Tensile              | Long Term<br>Short Term | N       | 600<br>1500 | 600<br>1500 | 600<br>1500 |
| Crush                | Long Term<br>Short Term | N/100mm | 300<br>1000 | 300<br>1000 | 300<br>1000 |
| Min. Bend Radius     | Dynamic<br>Static       | mm      | 20D<br>10D  | 20D<br>10D  | 20D<br>10D  |
| Range of Temperature |